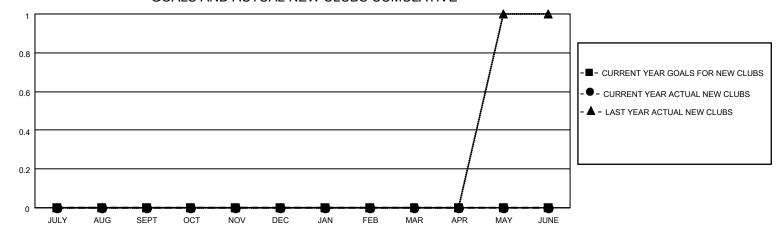

## District 20 Y

| Clubs RESULTS FOR 2021-2022 |   |   |   | Members RESULTS FOR 2021-2022 |    |    |    |
|-----------------------------|---|---|---|-------------------------------|----|----|----|
|                             |   |   |   |                               |    |    |    |
| JULY/AUG/SEPT               | 0 | 0 | 0 | JULY/AUG/SEPT                 | 5  | 14 | 15 |
| OCT/NOV/DEC                 | 0 | 0 | 0 | OCT/NOV/DEC                   | 40 | 0  | 0  |
| JAN/FEB/MAR                 | 0 | 0 | 0 | JAN/FEB/MAR                   | 40 | 0  | 0  |
| APR/MAY/JUNE                | 0 | 0 | 0 | APR/MAY/JUNE                  | 40 | 0  | 0  |

#### GOALS AND ACTUAL NEW CLUBS CUMULATIVE