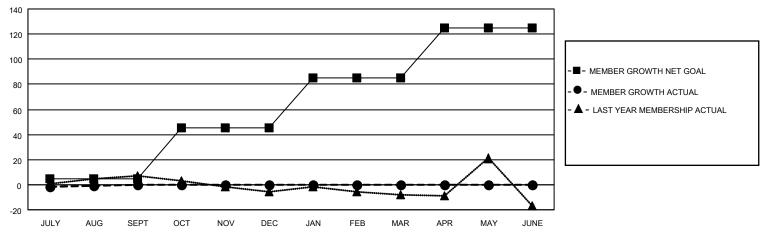

## District 20 Y

| Clubs RESULTS FOR 2021-2022 |   |   |   | Members RESULTS FOR 2021-2022 |    |    |    |
|-----------------------------|---|---|---|-------------------------------|----|----|----|
|                             |   |   |   |                               |    |    |    |
| JULY/AUG/SEPT               | 0 | 0 | 0 | JULY/AUG/SEPT                 | 5  | 14 | 15 |
| OCT/NOV/DEC                 | 0 | 0 | 0 | OCT/NOV/DEC                   | 40 | 0  | 0  |
| JAN/FEB/MAR                 | 0 | 0 | 0 | JAN/FEB/MAR                   | 40 | 0  | 0  |
| APR/MAY/JUNE                | 0 | 0 | 0 | APR/MAY/JUNE                  | 40 | 0  | 0  |

#### GOALS AND ACTUAL MEMBERS CUMULATIVE

| DROPPED CLUBS: 0 |    | 10 CLUBS OF 50 ADDED 1 OR<br>MORE NEW MEMBERS | GENDER DISTRIBUTION                 |              |  |
|------------------|----|-----------------------------------------------|-------------------------------------|--------------|--|
|                  |    | WORL NEW WEWDERO                              | MALE                                | 766 (64.75%) |  |
|                  |    |                                               | FEMALE 417 (35.25%)                 |              |  |
| DROPPED MEMBERS  |    |                                               | NON BINARY                          | 0 (0.00%)    |  |
|                  |    |                                               | PREFER NOT TO ANSWER                | 0 (0.00%)    |  |
| DECEASED         | 0  |                                               |                                     | ,            |  |
| CLUB CANCELLED   | 0  | CLICK HERE FOR CUMULATIVE                     | TOTAL FAMILY UNIT MEMBERS           | 238          |  |
| OTHER            | 15 | MEMBERSHIP DATA                               |                                     |              |  |
| TOTAL 15         |    |                                               | FAMILY MEMBERS PAYING HALF DUES 123 |              |  |
|                  |    |                                               |                                     |              |  |